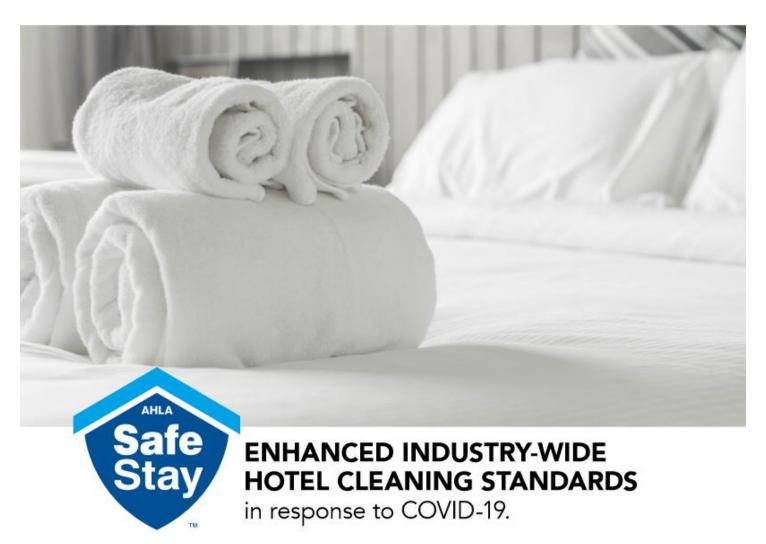

### The course provides:

- An overview of coronavirus, symptoms of COVID-19, and details about its transmission
- An overview of the importance of employee health and health reporting
- Actions employees can take to keep guests and themselves safer, including correct use of face coverings and handwashing
- Ways to keep guests safer through updated cleaning and disinfecting procedures in both front of the house and back of the house
- An overview of room recovery procedures in the event of a known or suspected case of COVID-19
- Ways to keep guests and coworkers safer through physical distancing

- . An overview of coronavirus, COVID-19 symptoms, and transmission information
- How employees can keep guests and themselves safer through health monitoring and reporting, correct use of face coverings, and frequent handwashing
- Updated cleaning and disinfecting procedures for front and back of the house
- . Room recovery procedures in the event of a known or suspected case of COVID-19
- · How to implement physical distancing measures